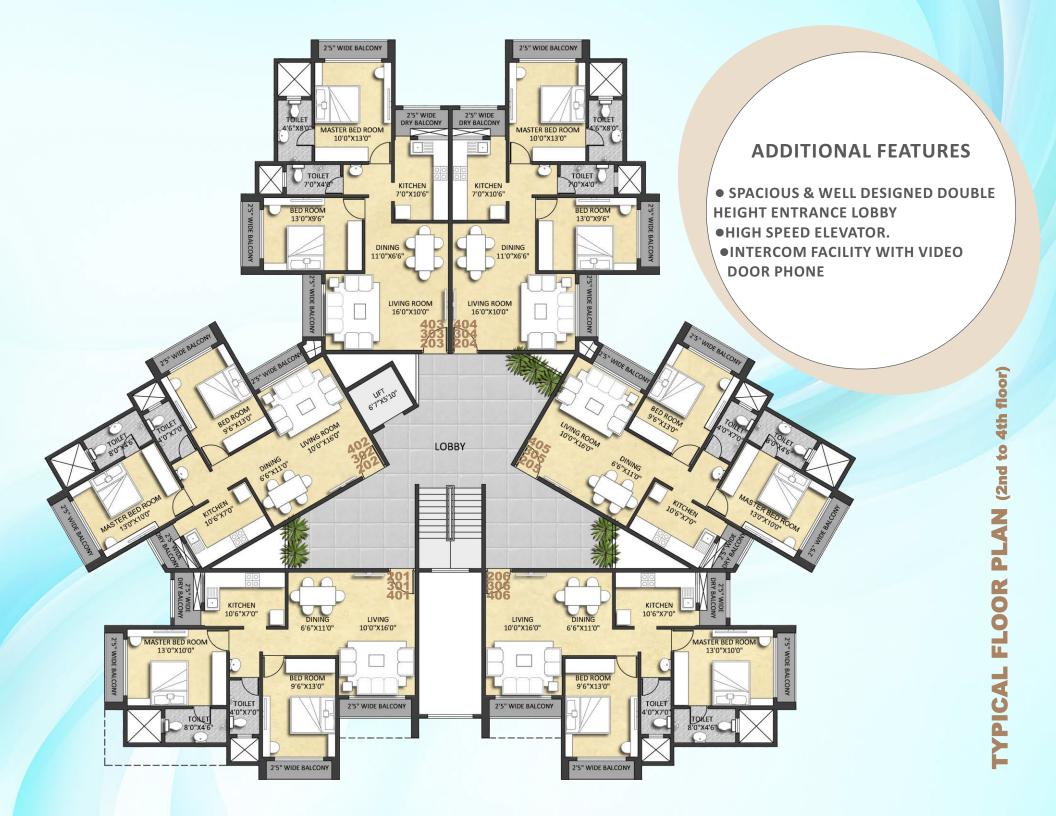

## **LUXURY WITHIN**

- DESIGNER AND PREMIUM QUALITY SANITARY WARES AND FITTING IN ALL BATHROOMS AND KITCHEN.
- WELL DESIGNED BATHROOMS WITH VITRIFIED TILES.
- FRENCH WINDOWS IN LIVING ROOM & BEDROOM.
- GRANITE KITCHEN PLATFORM & GRANITE SERVICE PLATFORM WITH STAINLESS STEEL SINK
- DECORATIVE MAIN DOOR
- POP FINISH WALLS & CEILINGS WITH LUSTRE PAINT IN ALL THE ROOMS
- IMPORTED MARBLE FLOORING IN LIVING AND DINING ROOM

All drawings, amenities, facility stc shown in the brochure are subjected to change as per the approval from the respective authorities without any prior notice. Final decision remains with developer.