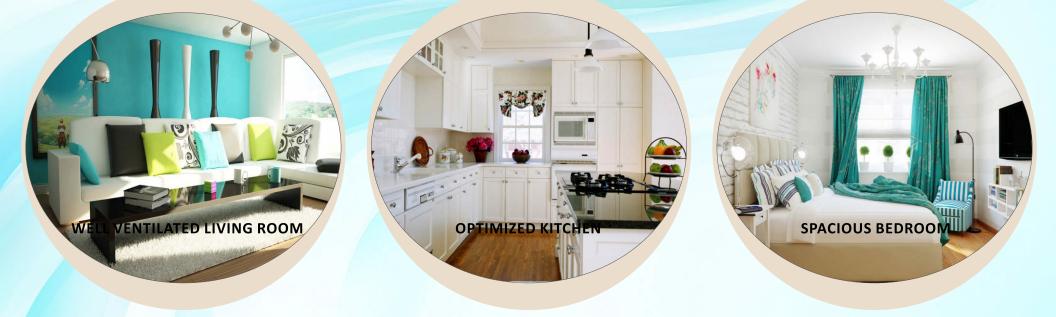

## **LUXURY WITHIN**

- DESIGNER AND PREMIUM QUALITY SANITARY WARES AND FITTING IN ALL BATHROOMS AND KITCHEN.
- WELL DESIGNED BATHROOMS WITH VITRIFIED TILES.
- FRENCH WINDOWS IN LIVING ROOM & BEDROOM.
- GRANITE KITCHEN PLATFORM & GRANITE SERVICE PLATFORM WITH STAINLESS STEEL SINK
- DECORATIVE MAIN DOOR
- POP FINISH WALLS & CEILINGS WITH LUSTRE PAINT IN ALL THE ROOMS
- IMPORTED MARBLE FLOORING IN LIVING AND DINING ROOM