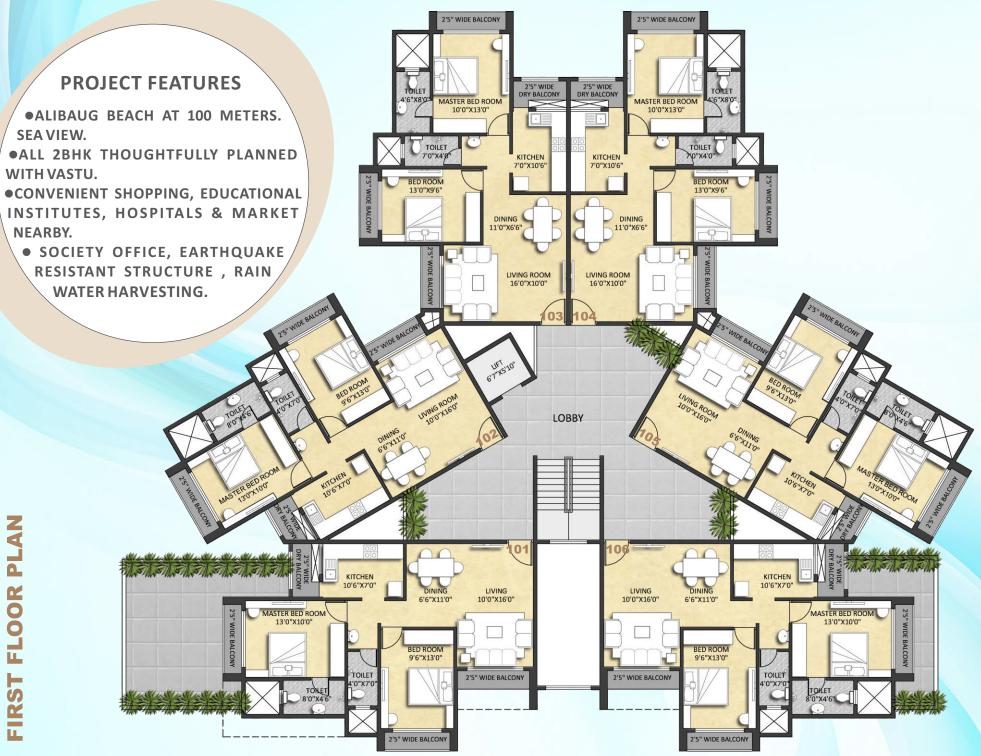

## **LUXURY WITHIN**

- DESIGNER AND PREMIUM QUALITY SANITARY WARES AND FITTING IN ALL BATHROOMS AND KITCHEN.
- WELL DESIGNED BATHROOMS WITH VITRIFIED TILES.
- FRENCH WINDOWS IN LIVING ROOM & BEDROOM.
- GRANITE KITCHEN PLATFORM & GRANITE SERVICE PLATFORM WITH STAINLESS STEEL SINK
- DECORATIVE MAIN DOOR
- POP FINISH WALLS & CEILINGS WITH LUSTRE PAINT IN ALL THE ROOMS
- IMPORTED MARBLE FLOORING IN LIVING AND DINING ROOM

All drawings, amenities, facility stc shown in the brochure are subjected to change as per the approval from the respective authorities without any prior notice. Final decision remains with developer.